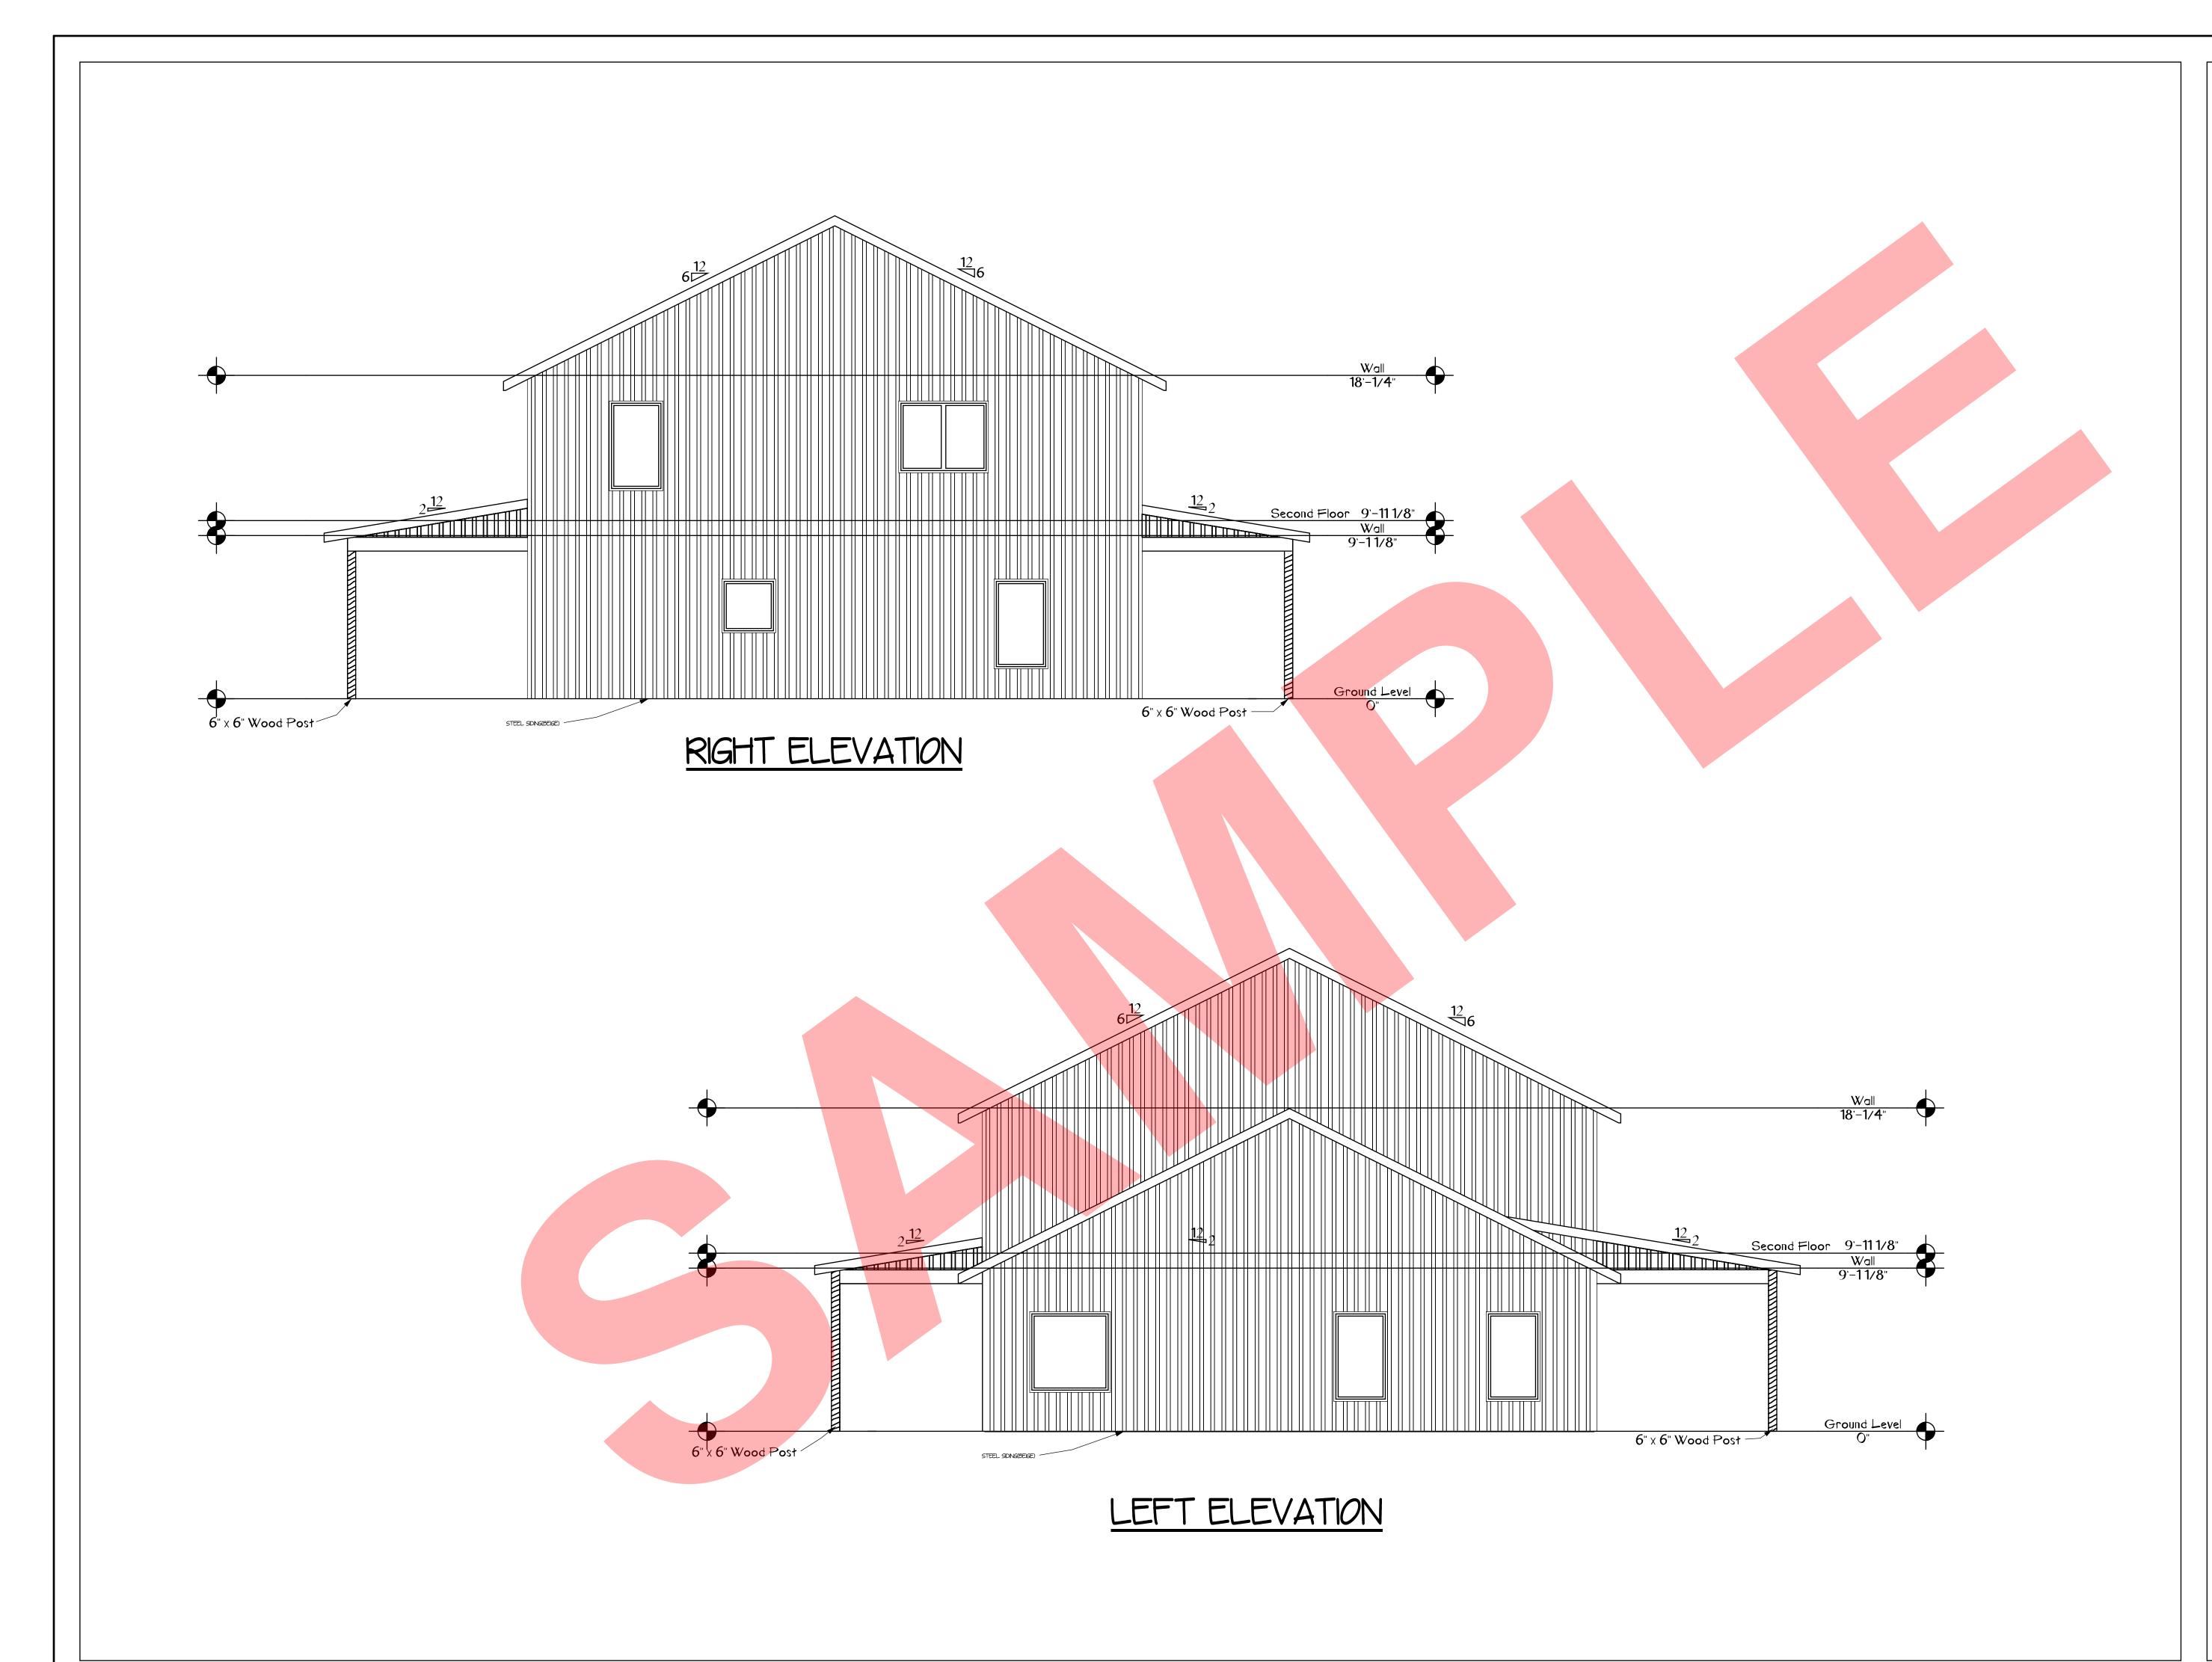

CLIENT:

DRAWING: **ELEVATIONS** DATE: 4/22/2021 SCALE: 1/4" = 1'-0"

DRAWN BY: SHEET: #DRAWN BY CHECKED BY: #CHECKED BY APPROVED BY: #APPROVED BY

DATE REVISION/ISSUE

**GENERAL NOTES** 

| ORIENTATION | STAMP |  |
|-------------|-------|--|
|             |       |  |
|             |       |  |
|             |       |  |
|             |       |  |
|             |       |  |
|             |       |  |
|             |       |  |
|             |       |  |
|             |       |  |
|             |       |  |