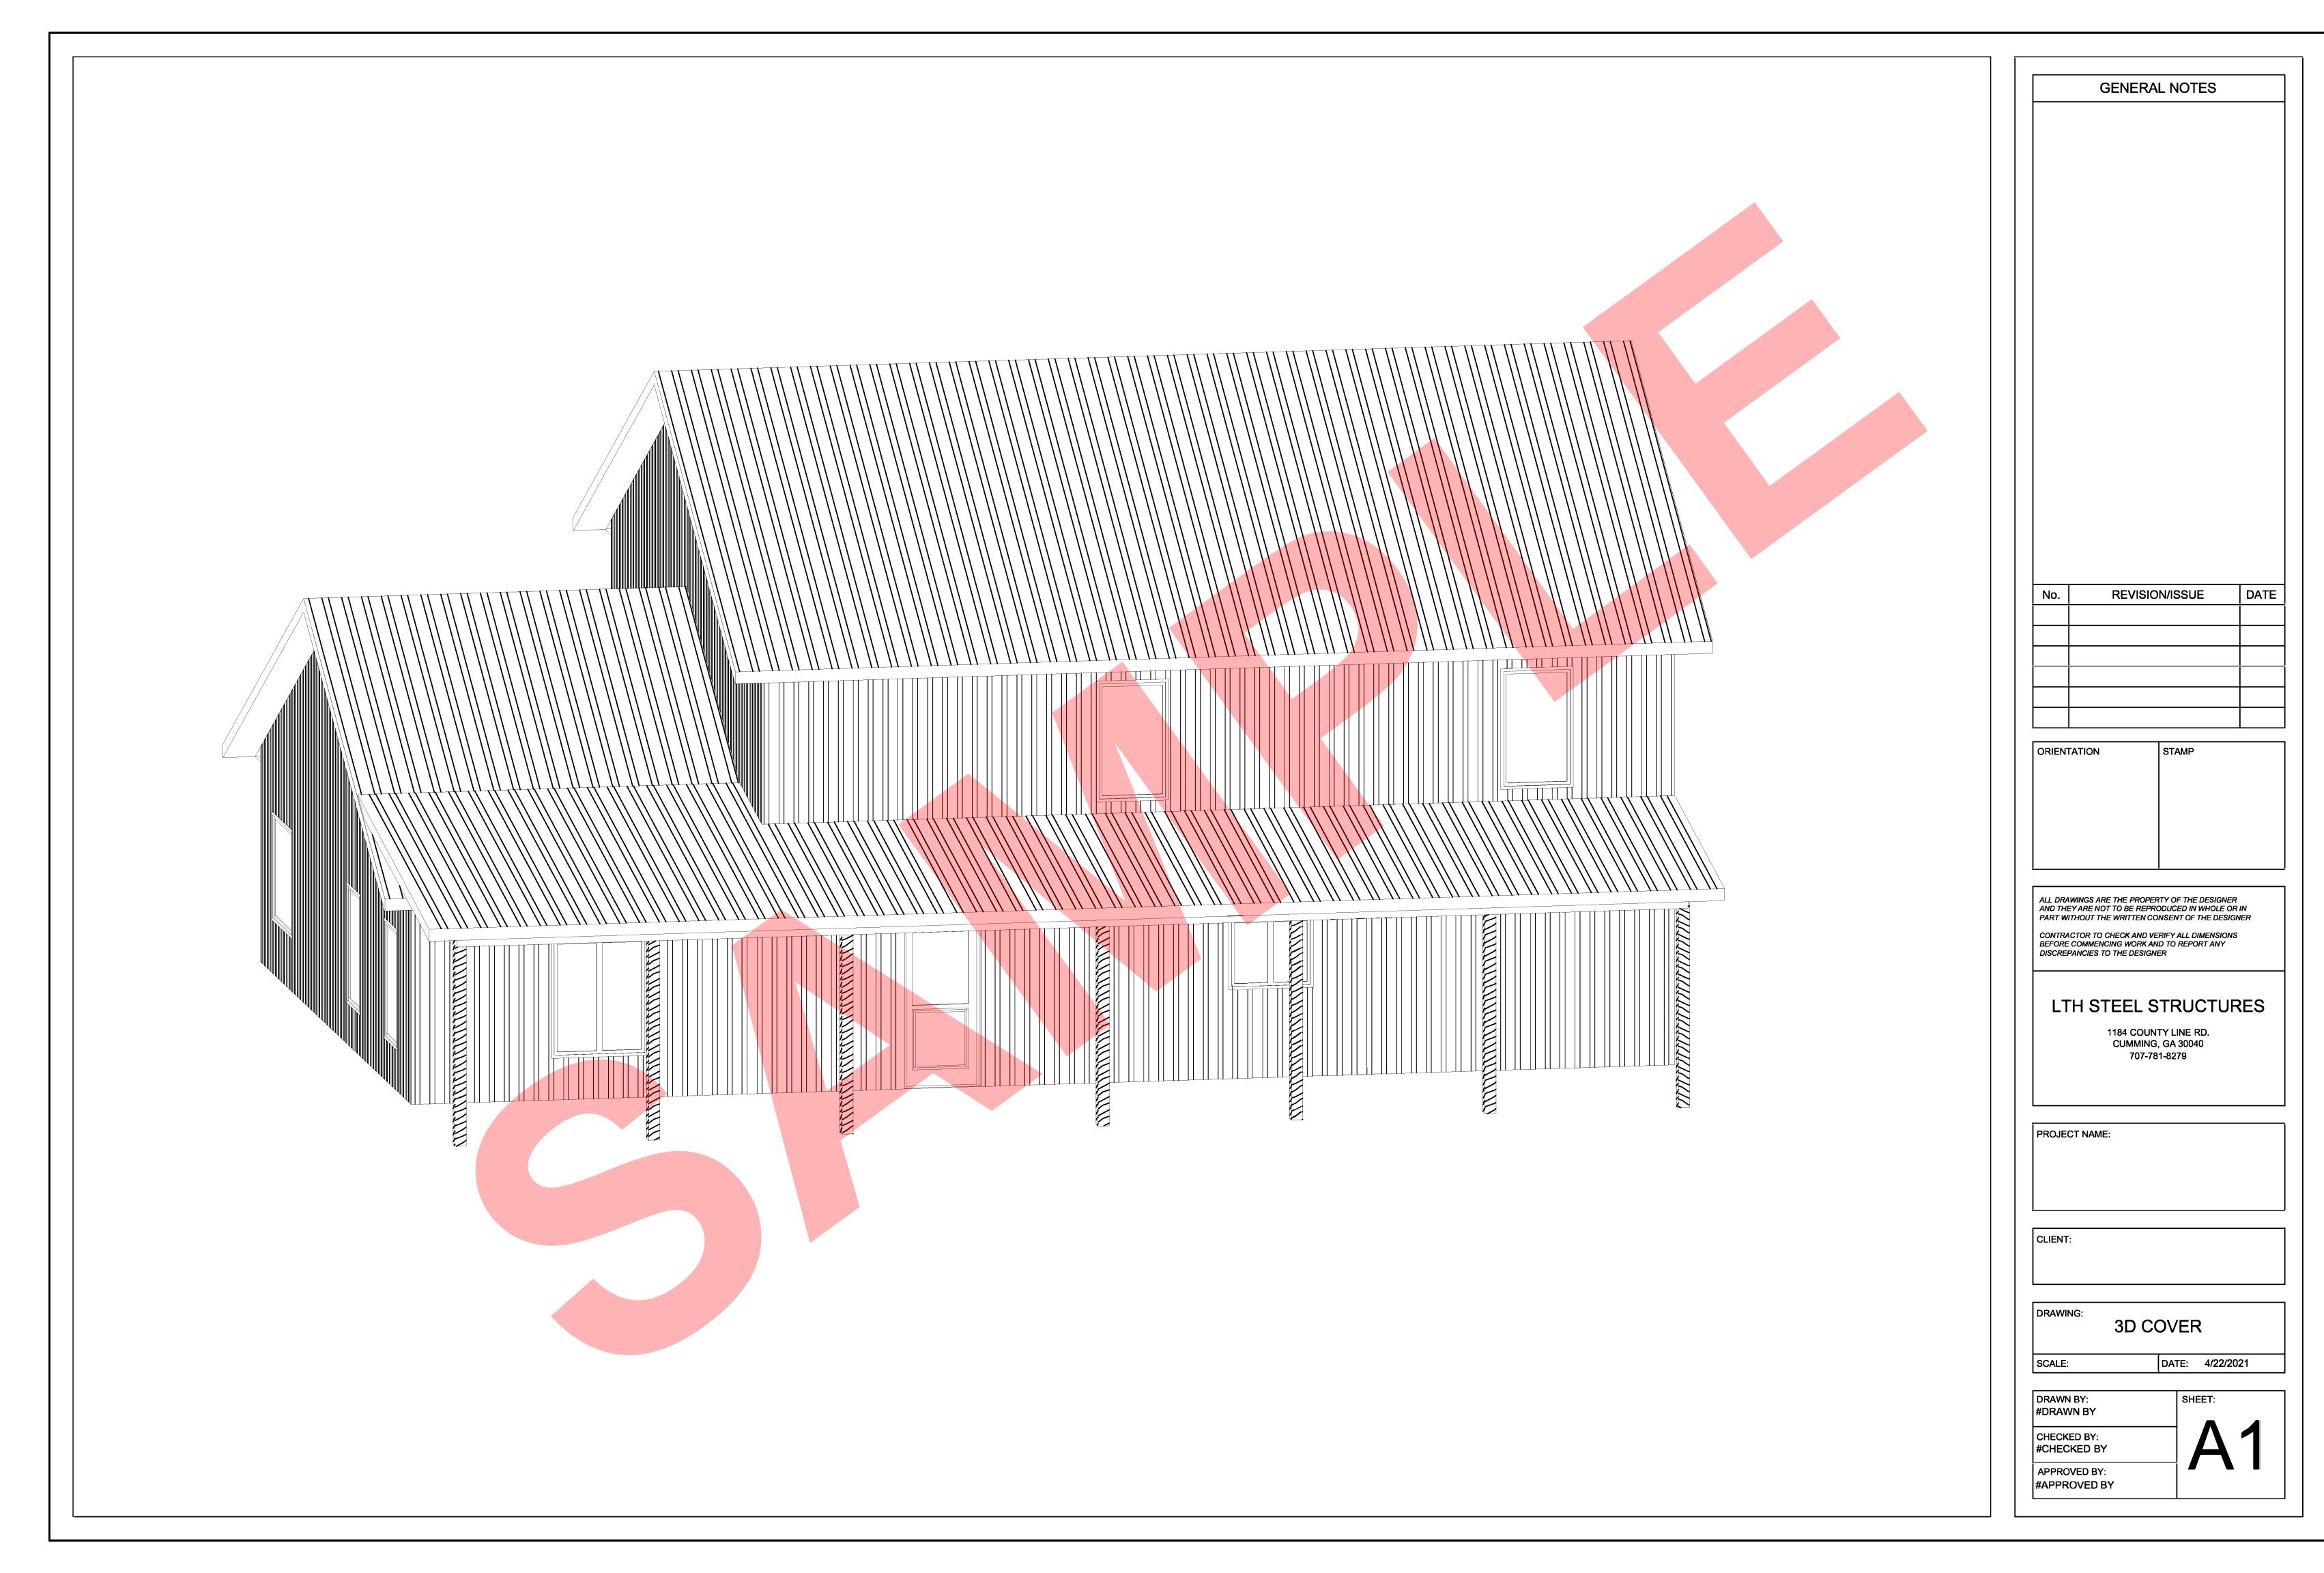

**GENERAL NOTES** REVISION/ISSUE DATE

| ORIENTATION | STAMP |
|-------------|-------|
|             |       |
|             |       |
|             |       |
|             |       |
|             |       |
|             |       |
|             |       |
|             |       |

ALL DRAWINGS ARE THE PROPERTY OF THE DESIGNER AND THEY ARE NOT TO BE REPRODUCED IN WHOLE OR IN PART WITHOUT THE WRITTEN CONSENT OF THE DESIGNER CONTRACTOR TO CHECK AND VERIFY ALL DIMENSIONS BEFORE COMMENCING WORK AND TO REPORT ANY DISCREPANCIES TO THE DESIGNER

## LTH STEEL STRUCTURES

1184 COUNTY LINE RD. CUMMING, GA 30040 707-781-8279

| PROJECT NAME: |  |
|---------------|--|
|               |  |
|               |  |
|               |  |
|               |  |

| CLIENT: |  |  |  |
|---------|--|--|--|
|         |  |  |  |
|         |  |  |  |

| DRAWN BY:<br>#DRAWN BY       | SHEET: |
|------------------------------|--------|
| CHECKED BY:<br>#CHECKED BY   | A2     |
| APPROVED BY:<br>#APPROVED BY |        |

DATE

1184 COUNTY LINE RD. CUMMING, GA 30040 707-781-8279