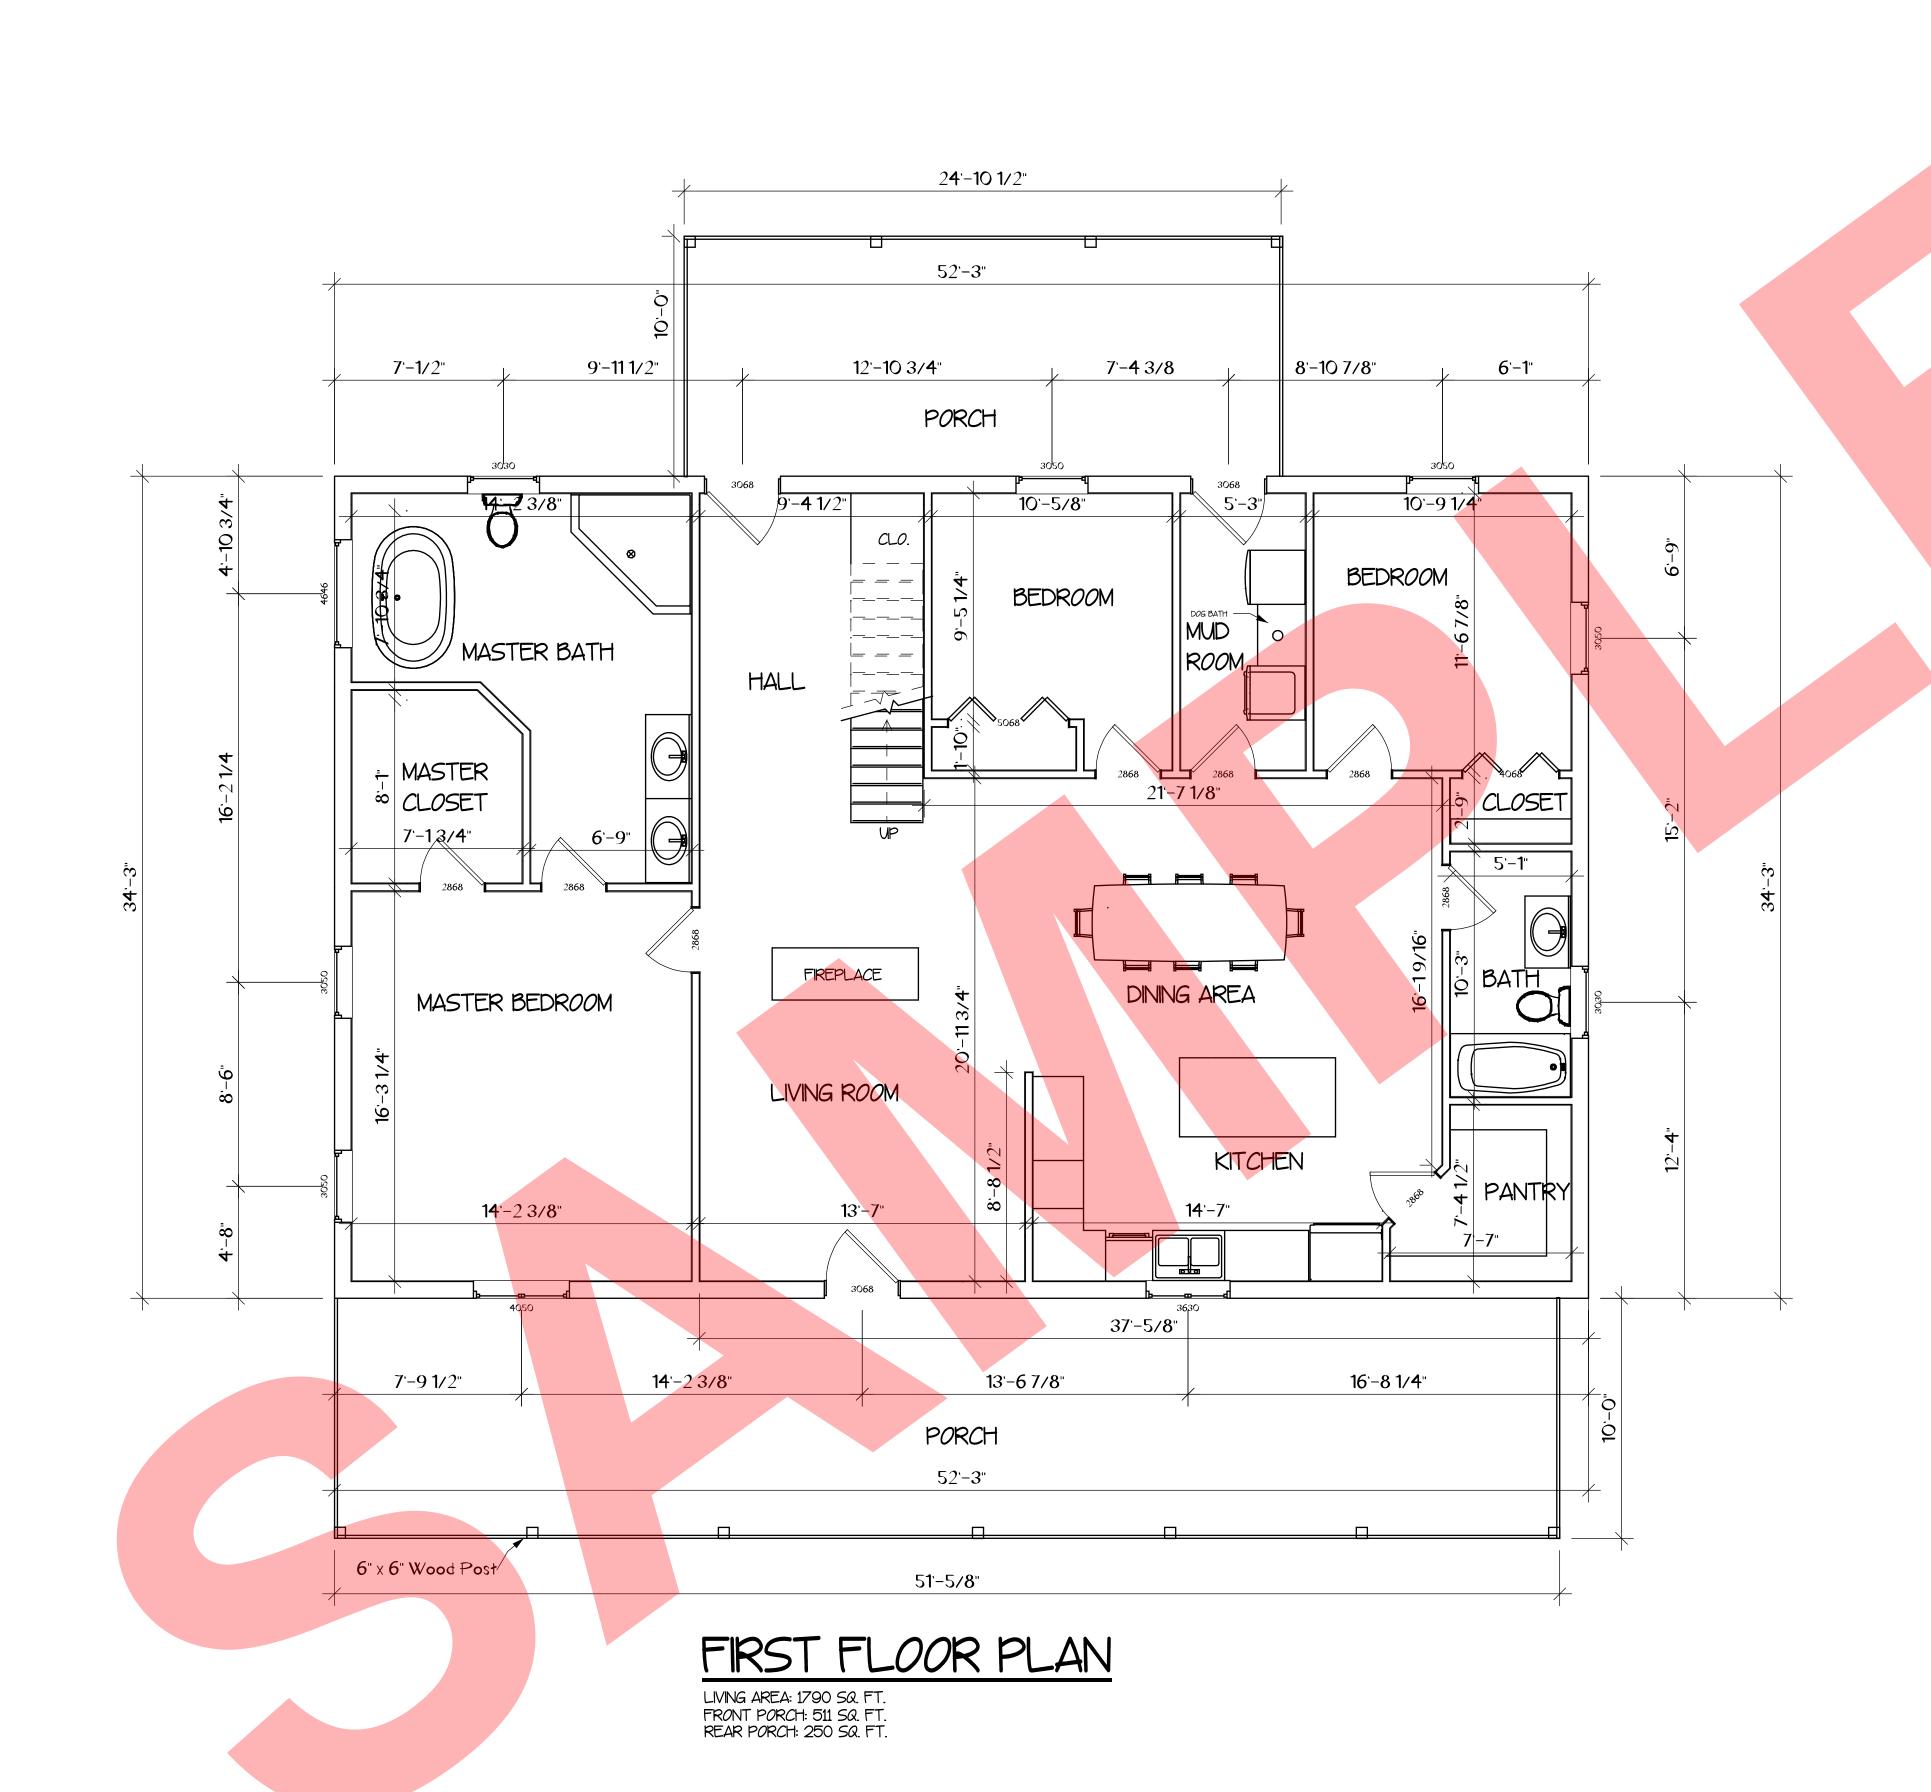

## LTH STEEL STRUCTURES

1184 COUNTY LINE RD. CUMMING, GA 30040 707-781-8279

PROJECT NAME:

CLIENT:

DRAWING: FLOOR PLAN DATE: 4/22/2021 SCALE: 1/4" = 1'-0"

DRAWN BY: SHEET: #DRAWN BY CHECKED BY: #CHECKED BY APPROVED BY: #APPROVED BY