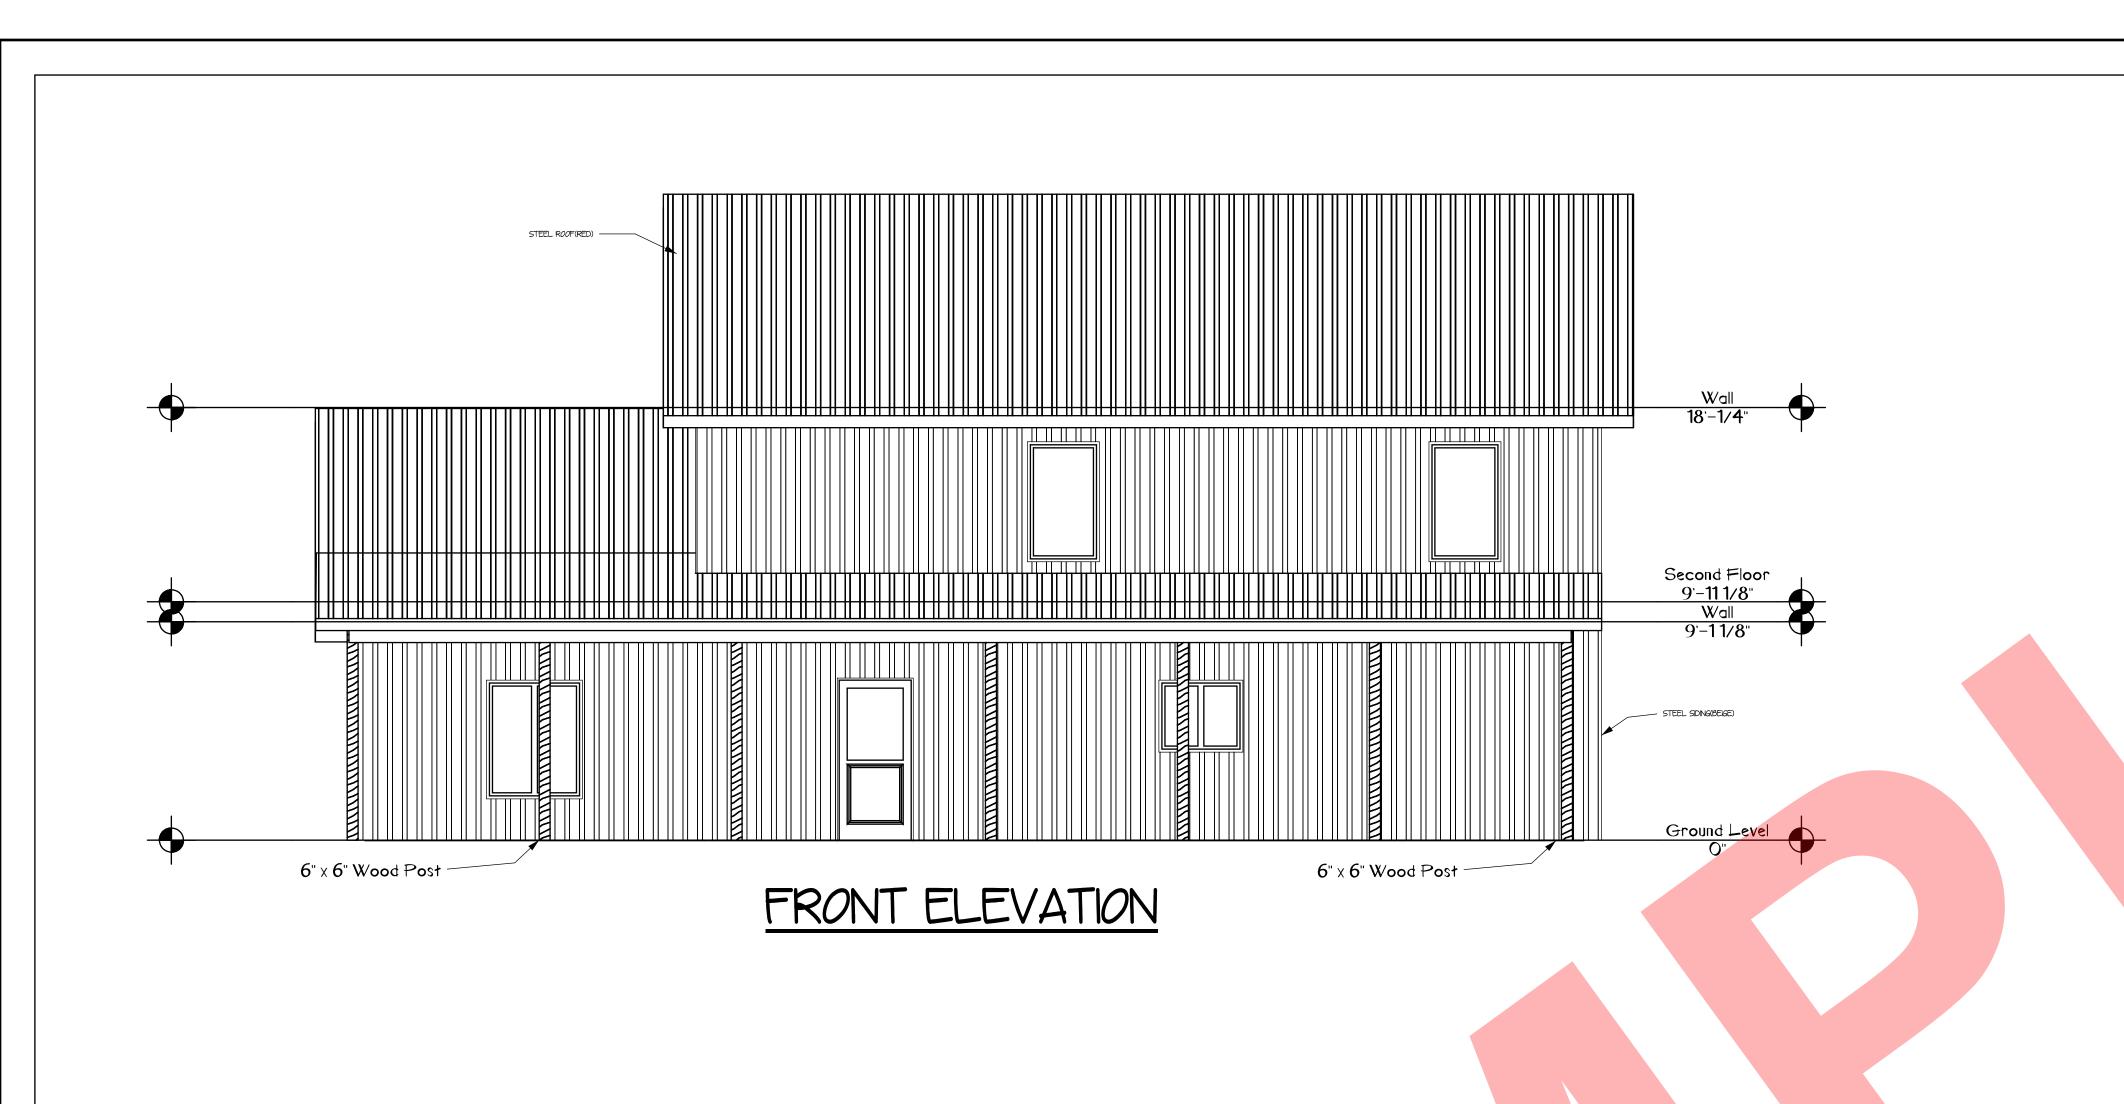

CLIENT:

DRAWING: **ELEVATIONS** DATE: 4/22/2021 SCALE: 1/4" = 1'-0"

DRAWN BY: SHEET: #DRAWN BY CHECKED BY: #CHECKED BY APPROVED BY: #APPROVED BY

DATE REVISION/ISSUE

**GENERAL NOTES** 

| ORIENTATION | STAMP |  |
|-------------|-------|--|
|             |       |  |
|             |       |  |
|             |       |  |
|             |       |  |
|             |       |  |
|             |       |  |
|             |       |  |
|             |       |  |
|             |       |  |
|             |       |  |