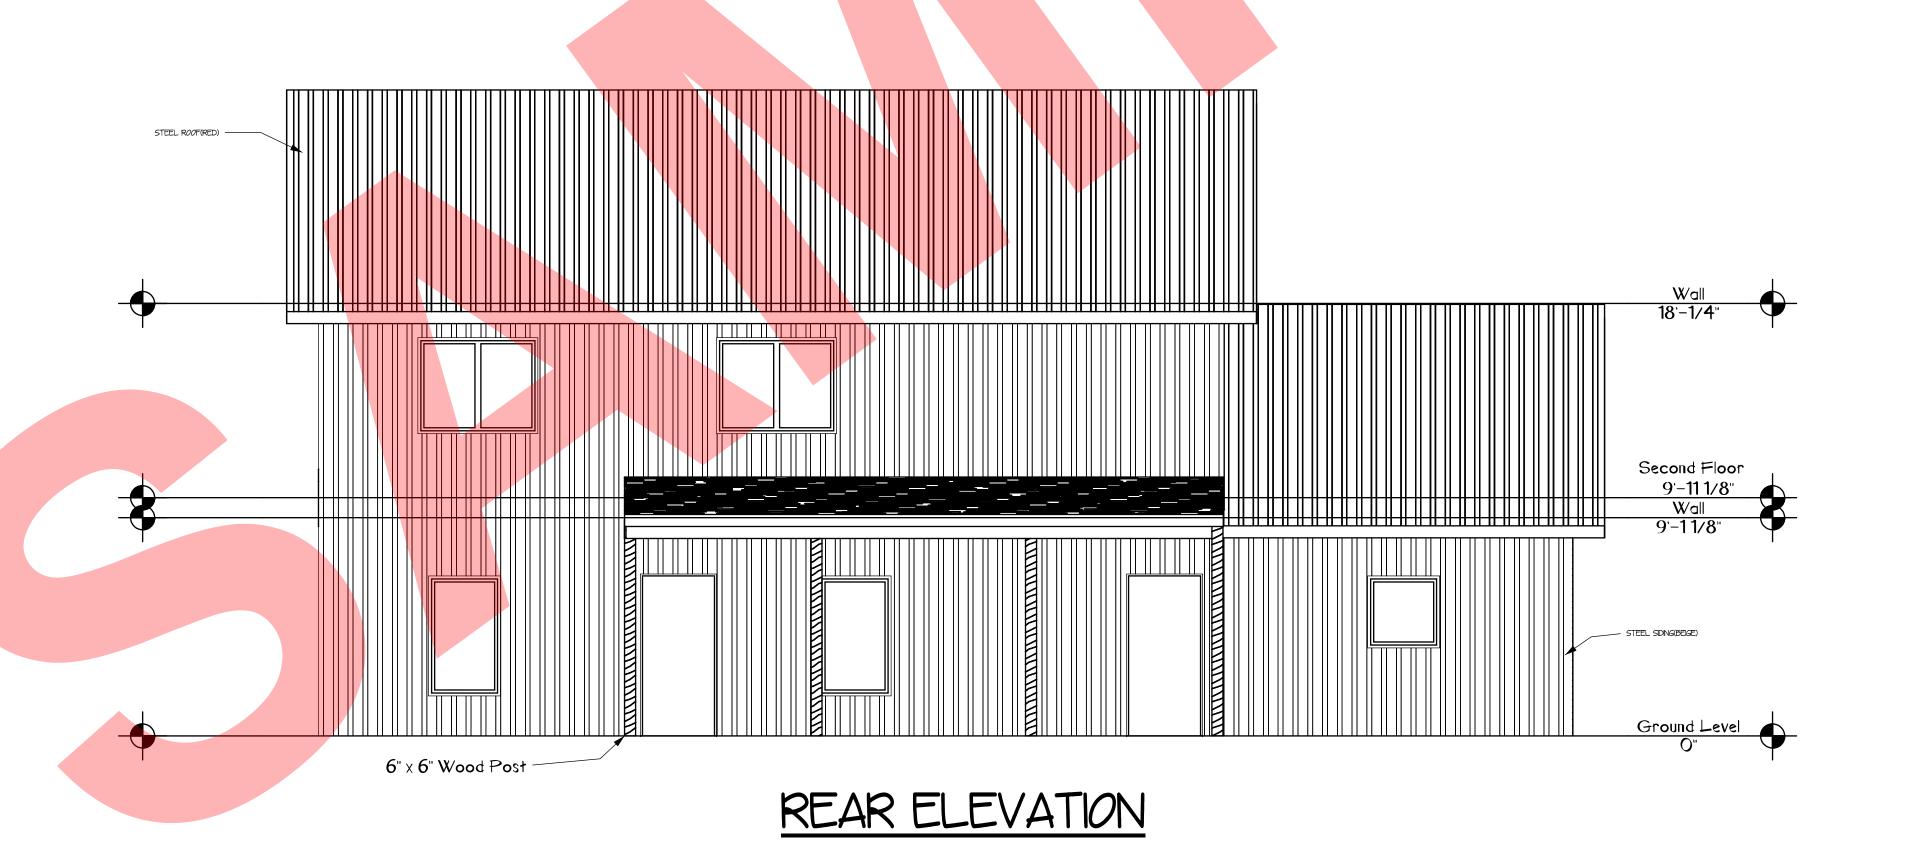

CLIENT:

DRAWING: **ELEVATIONS** DATE: 4/22/2021 SCALE: 1/4" = 1'-0"

DRAWN BY: SHEET: #DRAWN BY CHECKED BY: #CHECKED BY APPROVED BY: #APPROVED BY

DATE REVISION/ISSUE

**GENERAL NOTES** 

| ORIENTATION | STAMP |  |
|-------------|-------|--|
|             |       |  |
|             |       |  |
|             |       |  |
|             |       |  |
|             |       |  |
|             |       |  |
|             |       |  |
|             |       |  |
|             |       |  |
|             |       |  |